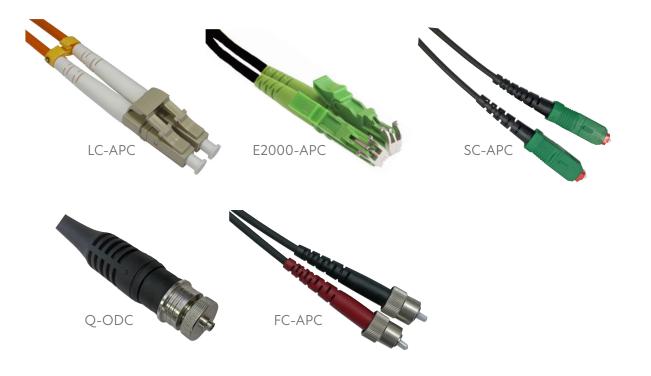

## Description

The SMW fiber cables are made as ruggedized cables with narrow bend radius and very good performance to fit together with all our RF over Fiber products. They are all single-mode fiber cables and IP 65 classed when mated.

We can offer fiber cables as Q-ODC to Q-ODC cables or as patch cables with Q-ODC to xx-APC connectors and in different lengths. SMW Fiber Cables are adapted to our RF over Fiber products and must be used to not void warranty for the RF over Fiber System product.

Other lengths are available on request, please contact us.

| Partno             | Туре     | Lengths                                 |
|--------------------|----------|-----------------------------------------|
| Q-ODC to SC-APC    | Patch    | 3, 15, 25, 50, 100 meter                |
| Q-ODC to LC-APC    | Patch    | 3, 15, 25, 50, 100 meter                |
| Q-ODC to FC-APC    | Patch    | 3, 15, 25, 50, 100 meter                |
| Q-ODC to Q-ODC     | TX to RX | 50, 100, 150, 200, 300, 500, 1000 meter |
| Q-ODC to E2000-APC | Patch    | 3, 25 meter                             |